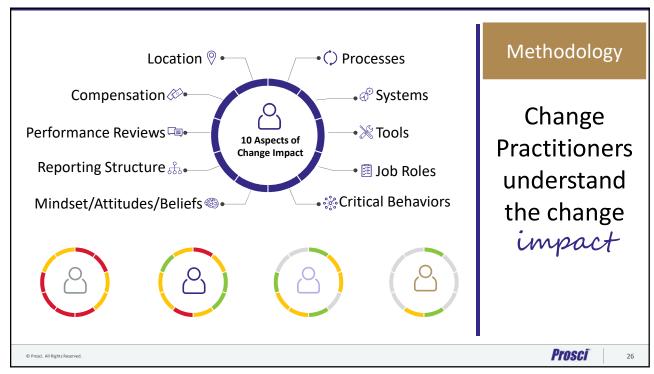

# **Prosci** Solutions

Delivering organizational results by catalyzing individual transitions

http://www.prosci.com solutions@prosci.com

Build individual change competencies Apply change management on initiatives Embed organizational change capability